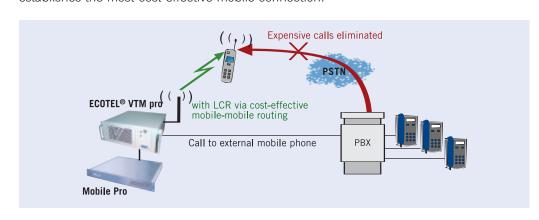

### **Cost-effective mobile** integration

Here is where ECOTEL® VTM pro comes into play: The gateway can reduce the cost of connecting to the GSM network by replacing expensive calls from fixed lines to mobile phones with more cost-effective mobile-to-mobile calls. The gateway has its own mobile radio modules and can be fitted with SIM cards from different carriers. Depending on the rate for the SIM cards that are used, calls will be either free or considerably less expensive.

#### **Integrated Least Cost Routing**

It is also possible to save mobile communication fees if you call external mobile phones. Depending on the called phone number, provider, day time or weekday, ECOTEL® VTM pro establishes the most cost-effective mobile connection.