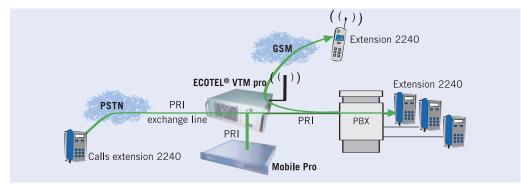

### For more than just mobile phones

SPEECH DESIGN's Teleserver Mobile Pro is capable of integrating mobile phones as well as private phones and IP phones into a company's PBX. Here, ECOTEL® VTM pro works as a least cost router. The gateway automatically recognizes the connection type and chooses the most cost-effective route via GSM, VoIP or ISDN. ECOTEL® VTM pro is looped into the exchange line and all incoming and outgoing calls are routed via ECOTEL® VTM pro in a cost-effective manner.

Without ECOTEL® VTM pro: The mobile phone and the fixed line phone both ring. If the employee takes the call on the mobile phone, high connection charges are incurred unnecessarily

With ECOTEL® VTM pro: Connection charges for GSM networks are significantly decreased with mobile-to-mobile call routing