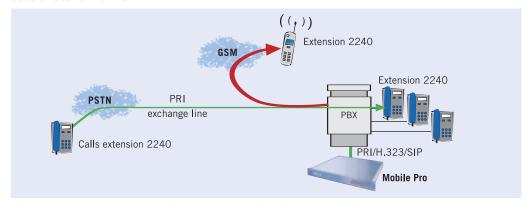

while

**GSM** connection required

Mobile Pro incurred additional charges for calling GSM networks. For example, if a client dials the fixed line of an employee, the phone at the employee's desk will ring,

Mobile Pro